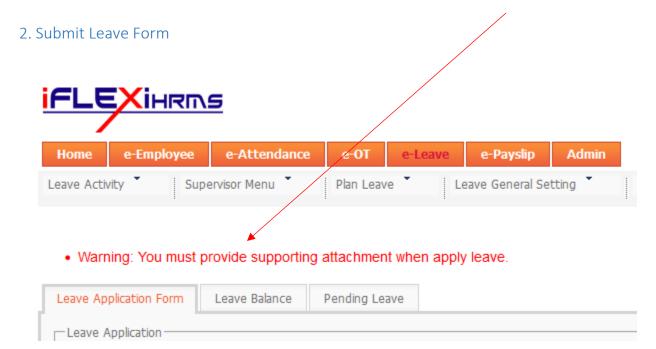

| Check based on leave code |
|-------------------------|---------------------------|
|                         |                           |
| 1. Leave Code Setting   |                           |
|                         |                           |
| 2. Submit Leave Form    |                           |

## Preset 'Got Attachment' Check based on leave code

This setting will check whether user need to upload support document when apply certain leave code when they apply leave.

## 1. Leave Code Setting





You just add in "Leave Code" which need a supporting document only.

## \* Notes:

If leave code already add in at above screen, please remove leave document rules which you set those leave codes which must have supporting document to prevent system double checking the condition.



System will prompt above message when you didn't upload supporting document.