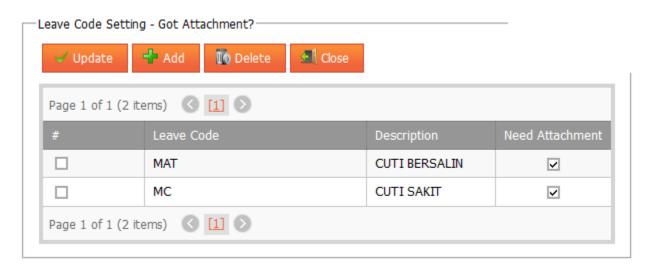

## 1. Leave Code Setting

You just add in "Leave Code" which need a supporting document only.

## \* Notes:

If leave code already add in at above screen, please remove leave document rules which you set those leave codes which must have supporting document to prevent system double checking the condition.