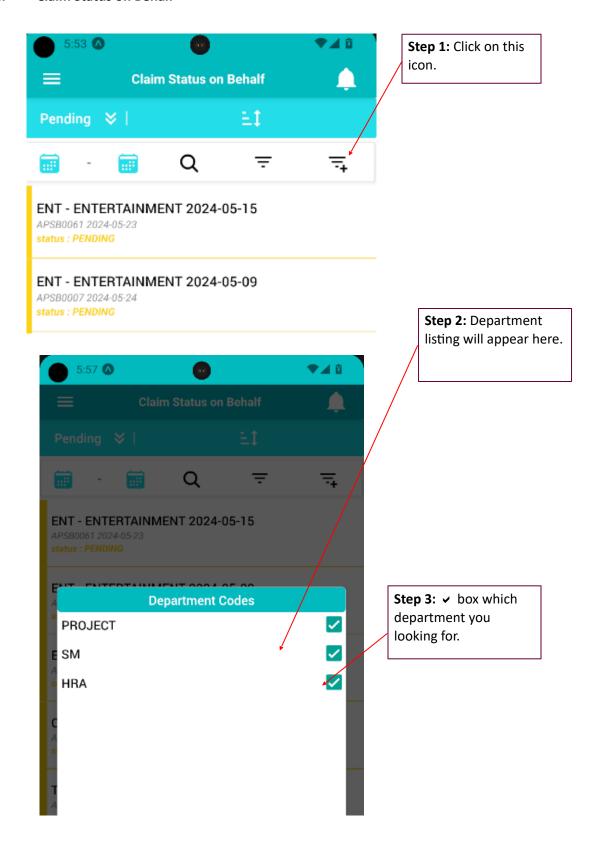

#### **Search by Department**

Supervisor can search their subordinates' claim record status by select their department, refer to below screen shot:

Go to Menu -> "Claim" -> "Claim Status on Behalf"