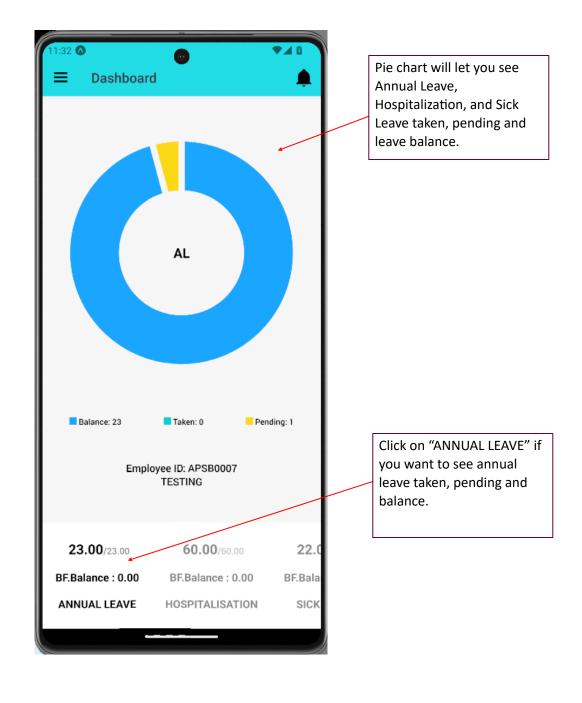

#### **Dashboard**

When login successfully, employee will redirect to "Dashboard":