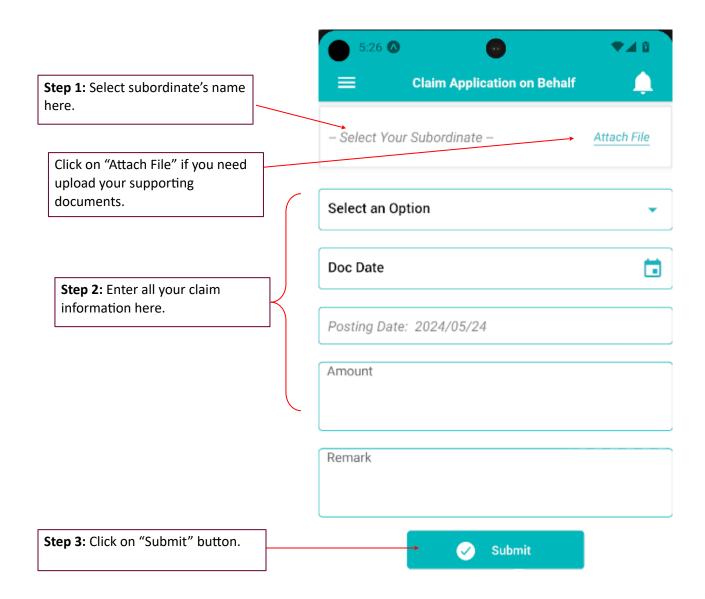

| 3  |
|----------------------------------------------|----|
| Dashboard                                    |    |
| Change Your Own Password                     |    |
| -                                            |    |
| How to Apply Claim on Behalf of Subordinate? |    |
| How to Cancel Claim?                         |    |
| Check Subordinate's Claim Status             | 15 |
| Search by Department                         | 16 |
| ogout                                        | 17 |

# Login



#### **Dashboard**

When login successfully, employee will redirect to "Dashboard":



# **Change Your Own Password**

If user change password through their mobile phone, this new password will reflected in ESS system too.



# How to Apply Claim on Behalf of Subordinate?









# **How to Cancel Claim?**



You can filter claim record according to claim status, just click on this icon.

Click here to sort your data.

**Step 2:** Click on claim record which you want to cancel.





**Step 3:** Click on "CANCEL CLAIM" button.



**Step 4:** Click "CONFIRM" if you confirm to cancel this claim..



APSB0140 2019-09-02 status : PENDING

System will prompt this message if you cancel

claim successfully.

# **Check Subordinate's Claim Status**



#### **Search by Department**

Supervisor can search their subordinates' claim record status by select their department, refer to below screen shot:

Go to Menu -> "Claim" -> "Claim Status on Behalf"



# Logout