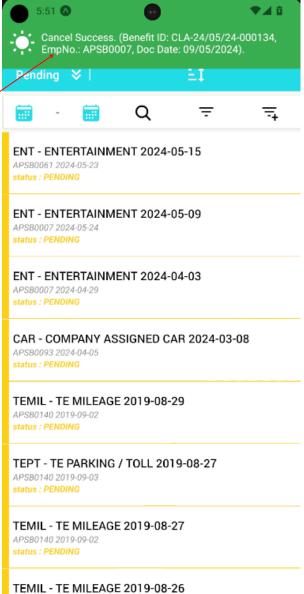

**Step 4:** Click "CONFIRM" if you confirm to cancel this claim..

APSB0140 2019-09-02 status : PENDING

System will prompt this message if you cancel

claim successfully.