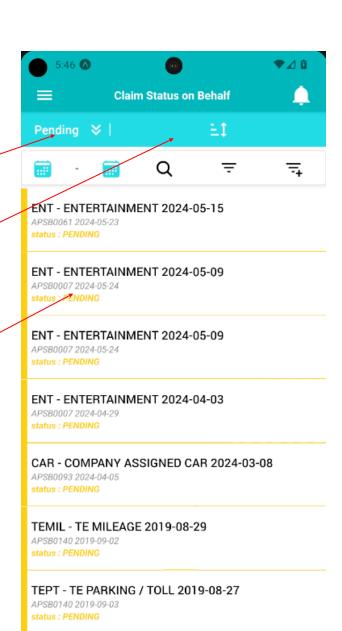

# **How to Cancel Claim?**

You can filter claim record according to claim status, just click on this icon.

Click here to sort your data.

**Step 2:** Click on claim record which you want to cancel.

**Step 3:** Click on "CANCEL CLAIM" button.

# **Check Subordinate's Claim Status**

#### **Search by Department**

Supervisor can search their subordinates' claim record status by select their department, refer to below screen shot:

Go to Menu -> "Claim" -> "Claim Status on Behalf"