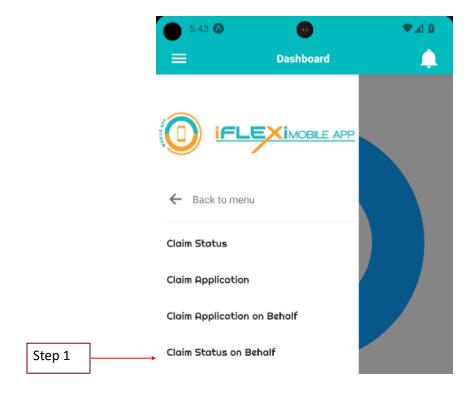

# **Check Subordinate's Claim Status**

#### **Search by Department**

Supervisor can search their subordinates' claim record status by select their department, refer to below screen shot:

Go to Menu -> "Claim" -> "Claim Status on Behalf"