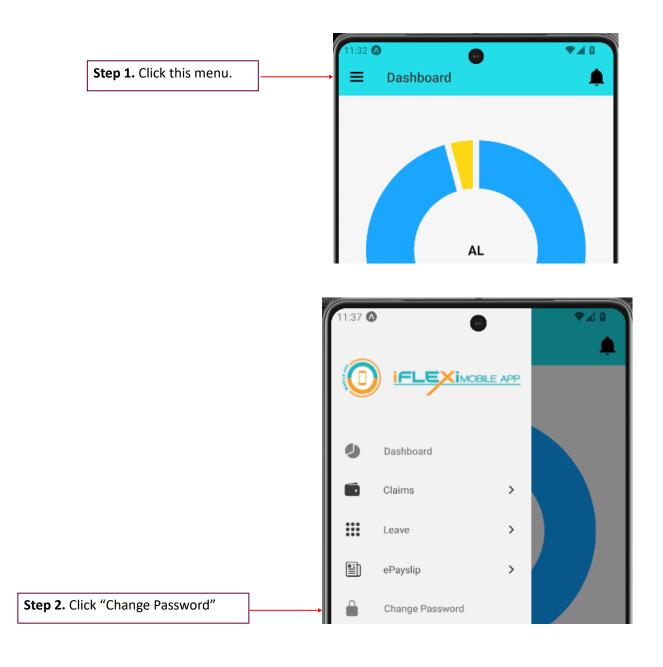

# **Change Your Own Password**

If user change password through their mobile phone, this new password will reflected in ESS system too.