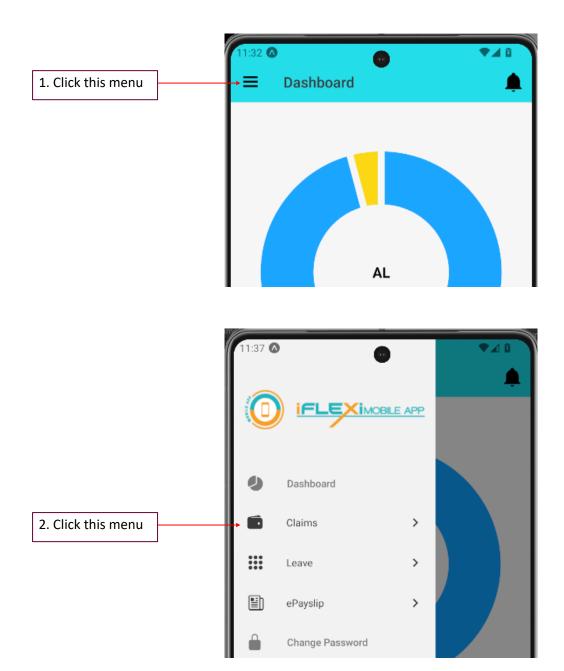

| 3  |
|----------------------------------------------|----|
| Dashboard                                    |    |
| Change Your Own Password                     |    |
| -                                            |    |
| How to Apply Claim on Behalf of Subordinate? |    |
| How to Cancel Claim?                         |    |
| Check Subordinate's Claim Status             | 15 |
| Search by Department                         | 16 |
| ogout                                        | 17 |

# Login



#### **Dashboard**

When login successfully, employee will redirect to "Dashboard":



# **Change Your Own Password**

If user change password through their mobile phone, this new password will reflected in ESS system too.



# How to Apply Claim on Behalf of Subordinate?









# **How to Cancel Claim?**



You can filter claim record according to claim status, just click on this icon.

Click here to sort your data.

**Step 2:** Click on claim record which you want to cancel.





**Step 3:** Click on "CANCEL CLAIM" button.



**Step 4:** Click "CONFIRM" if you confirm to cancel this claim..



APSB0140 2019-09-02 status : PENDING

System will prompt this message if you cancel

claim successfully.

# **Check Subordinate's Claim Status**



#### **Search by Department**

Supervisor can search their subordinates' claim record status by select their department, refer to below screen shot:

Go to Menu -> "Claim" -> "Claim Status on Behalf"



# Logout