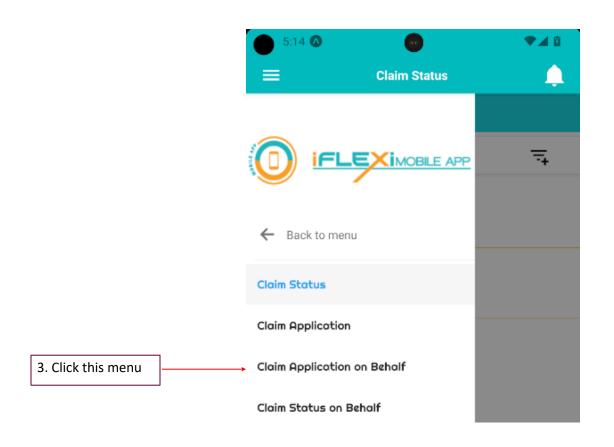

| 3  |
|----------------------------------------------|----|
| Dashboard                                    |    |
| Change Your Own Password                     |    |
| -                                            |    |
| How to Apply Claim on Behalf of Subordinate? |    |
| How to Cancel Claim?                         |    |
| Check Subordinate's Claim Status             | 15 |
| Search by Department                         | 16 |
| ogout                                        | 17 |

# Login



#### **Dashboard**

When login successfully, employee will redirect to "Dashboard":



# **Change Your Own Password**

If user change password through their mobile phone, this new password will reflected in ESS system too.



# How to Apply Claim on Behalf of Subordinate?









# **How to Cancel Claim?**



You can filter claim record according to claim status, just click on this icon.

Click here to sort your data.

**Step 2:** Click on claim record which you want to cancel.





**Step 3:** Click on "CANCEL CLAIM" button.



**Step 4:** Click "CONFIRM" if you confirm to cancel this claim..



APSB0140 2019-09-02 status : PENDING

System will prompt this message if you cancel

claim successfully.

# **Check Subordinate's Claim Status**



#### **Search by Department**

Supervisor can search their subordinates' claim record status by select their department, refer to below screen shot:

Go to Menu -> "Claim" -> "Claim Status on Behalf"



# Logout