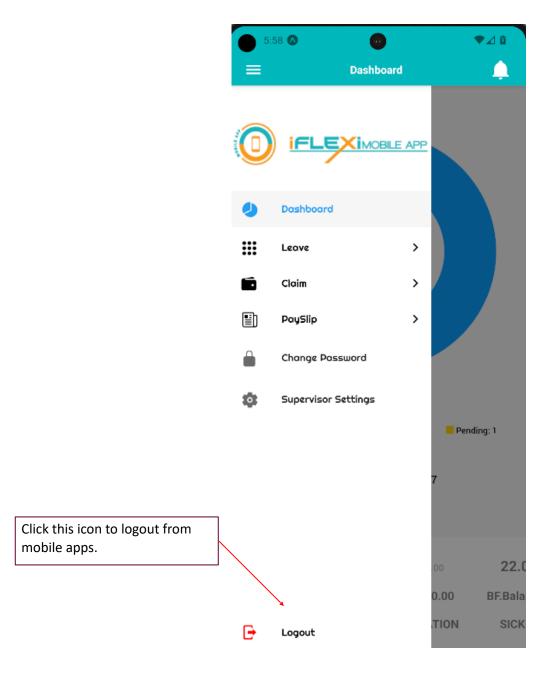

one, this new password will reflected in ESS system too.



# How to Apply Claim on Behalf of Subordinate?









# **How to Cancel Claim?**



You can filter claim record according to claim status, just click on this icon.

Click here to sort your data.

**Step 2:** Click on claim record which you want to cancel.





**Step 3:** Click on "CANCEL CLAIM" button.



**Step 4:** Click "CONFIRM" if you confirm to cancel this claim..



APSB0140 2019-09-02 status : PENDING

System will prompt this message if you cancel

claim successfully.

# **Check Subordinate's Claim Status**



#### **Search by Department**

Supervisor can search their subordinates' claim record status by select their department, refer to below screen shot:

Go to Menu -> "Claim" -> "Claim Status on Behalf"



# Logout