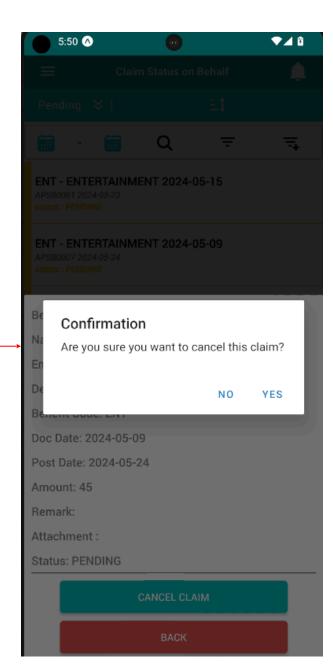

**Step 4:** Click "CONFIRM" if you confirm to cancel this claim..

APSB0140 2019-09-02 status : PENDING

System will prompt this message if you cancel

claim successfully.