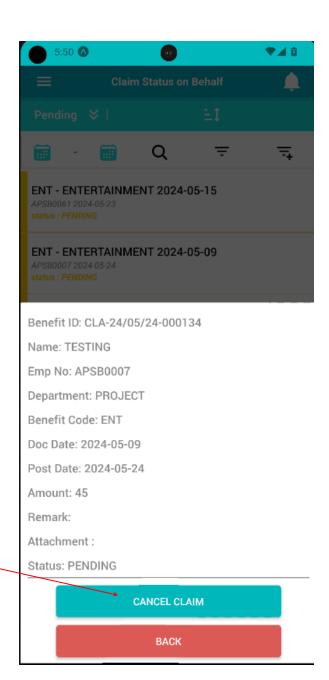

# **How to Cancel Claim?**

You can filter claim record according to claim status, just click on this icon.

Click here to sort your data.

**Step 2:** Click on claim record which you want to cancel.

**Step 3:** Click on "CANCEL CLAIM" button.