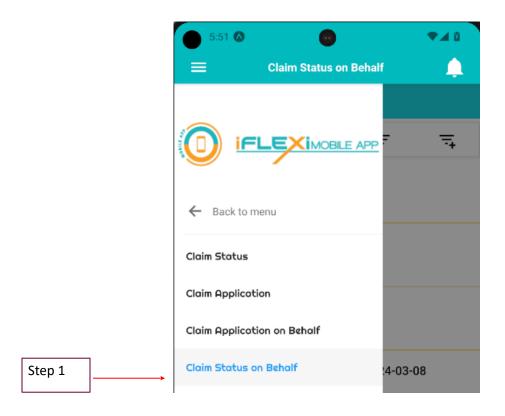

# **Check Subordinate's Claim Status**

#### **Search by Department**

Supervisor can search their subordinates' claim record status by select their department, refer to below screen shot:

Go to Menu -> "Claim" -> "Claim Status on Behalf"