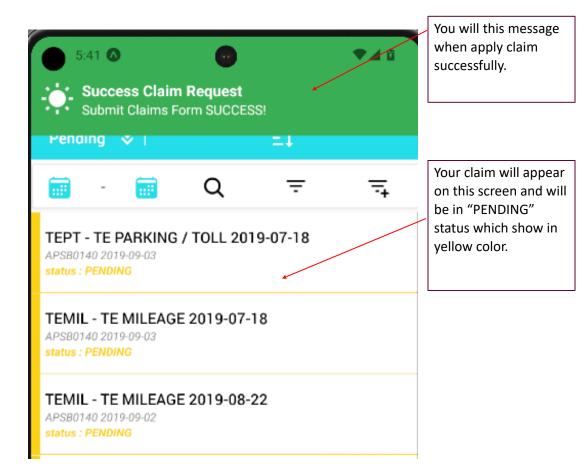

| 3  |
|----------------------------------------------|----|
| Dashboard                                    |    |
| Change Your Own Password                     |    |
| -                                            |    |
| How to Apply Claim on Behalf of Subordinate? |    |
| How to Cancel Claim?                         |    |
| Check Subordinate's Claim Status             | 15 |
| Search by Department                         | 16 |
| ogout                                        | 17 |

# Login



#### **Dashboard**

When login successfully, employee will redirect to "Dashboard":



# **Change Your Own Password**

If user change password through their mobile phone, this new password will reflected in ESS system too.



# How to Apply Claim on Behalf of Subordinate?









# **How to Cancel Claim?**



You can filter claim record according to claim status, just click on this icon.

Click here to sort your data.

**Step 2:** Click on claim record which you want to cancel.





**Step 3:** Click on "CANCEL CLAIM" button.



**Step 4:** Click "CONFIRM" if you confirm to cancel this claim..



APSB0140 2019-09-02 status : PENDING

System will prompt this message if you cancel

claim successfully.

# **Check Subordinate's Claim Status**



#### **Search by Department**

Supervisor can search their subordinates' claim record status by select their department, refer to below screen shot:

Go to Menu -> "Claim" -> "Claim Status on Behalf"



# Logout