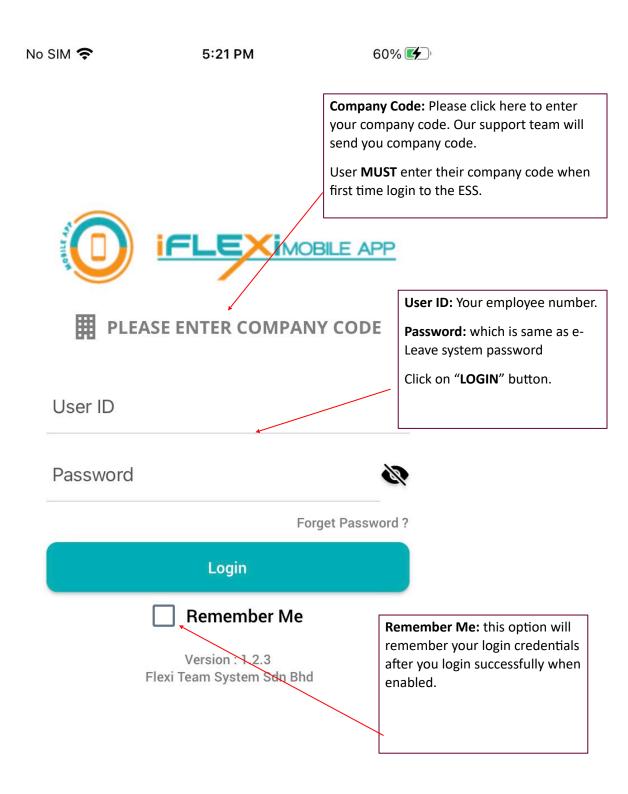

[Updated on 13-Dec-2024]

# [User Guide]

[e-Mobile Claim]



**SUPERVISOR** 

[VERSION 2.0.1.0]

# Contents

| _ogin                                        | 3  |
|----------------------------------------------|----|
| Dashboard                                    |    |
| Change Your Own Password                     |    |
| -                                            |    |
| How to Apply Claim on Behalf of Subordinate? |    |
| How to Cancel Claim?                         |    |
| Check Subordinate's Claim Status             | 15 |
| Search by Department                         | 16 |
| ogout                                        | 17 |

# Login



#### **Dashboard**

When login successfully, employee will redirect to "Dashboard":



# **Change Your Own Password**

If user change password through their mobile phone, this new password will reflected in ESS system too.



# How to Apply Claim on Behalf of Subordinate?









# **How to Cancel Claim?**



You can filter claim record according to claim status, just click on this icon.

Click here to sort your data.

**Step 2:** Click on claim record which you want to cancel.





**Step 3:** Click on "CANCEL CLAIM" button.



**Step 4:** Click "CONFIRM" if you confirm to cancel this claim..



APSB0140 2019-09-02 status : PENDING

System will prompt this message if you cancel

claim successfully.

# **Check Subordinate's Claim Status**



#### **Search by Department**

Supervisor can