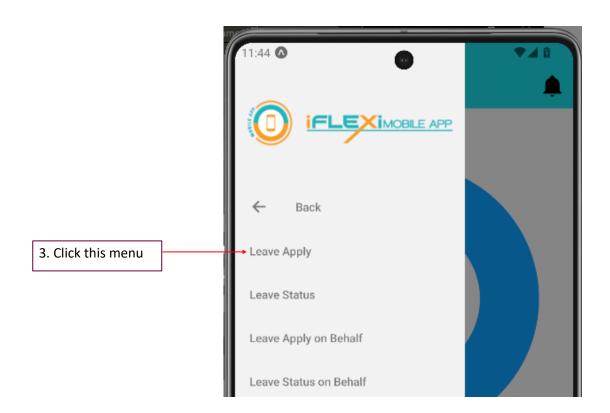

.1.0]

## Contents

| Login                                 |    |
|---------------------------------------|----|
| Dashboard                             |    |
| Change Password                       |    |
| How to Apply Leave?                   |    |
| How to Cancel Leave?                  |    |
| Check Leave Status                    | 14 |
| How to Approve/Resubmit/Reject Leave? | 16 |
| Approve One by One Leave Record       | 17 |
| Approve Leave by Batch                | 20 |
| Logout                                | 23 |

## Login



#### **Dashboard**

When login successfully, employee will redirect to "Dashboard":



# **Change Password**

If user change password through their mobile phone, this new password will reflected in ESS system too.





# **How to Apply Leave?**









15:19 🐵 °%ıl 💯



#### **Success Leave Request**

Leave application had been submit successfully

You will this message when apply leave successfully.

#### REP 2019-09-17 - 2019-09-17 (1 Days)

APSB0060 2019-09-11 status : PROGRESS

#### REP 2019-09-15 - 2019-09-15 (1 Days)

APSB0060 2019-09-11 status : PROGRESS

#### AL 2020-07-30 - 2020-07-30 (1 Days)

FLEXI 2020-07-28 status : RESUBMIT

#### AL 2020-07-01 - 2020-07-01 (1 Days)

APSB0060 2020-07-01 status : RESUBMIT

Your leave will appear on this screen and will be in "PENDING" status which show in yellow color.

#### AL 2020-10-30 - 2020-10-30 (1 Days)

APSB0060 2020-10-14 status : PENDING

#### AL 2019-09-30 - 2019-09-30 (1 Days)

APSB0060 2020-09-30 status : PENDING

<

Ξ

## **How to Cancel Leave?**





Step 2: Click on leave