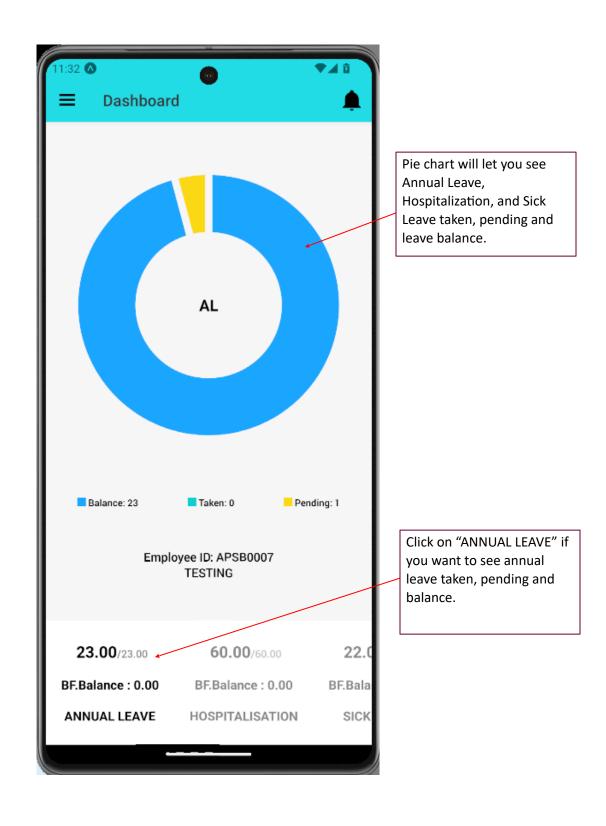

#### **Dashboard**

When login successfully, employee will redirect to "Dashboard":