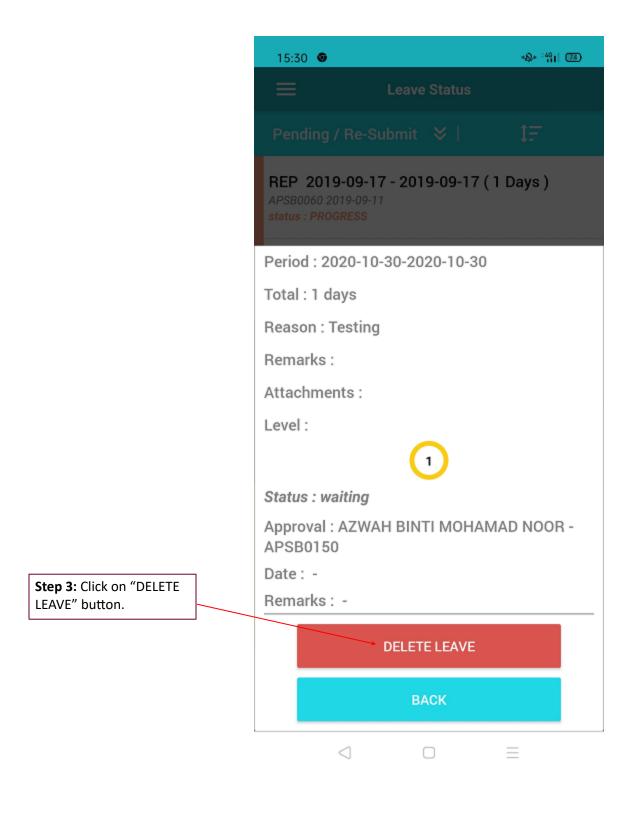

## **How to Cancel Leave?**

Step 2: Click on leave record which you want to cancel.

You can filter leave record according to leave status,

just click on this icon.

Click here to sort your

data.