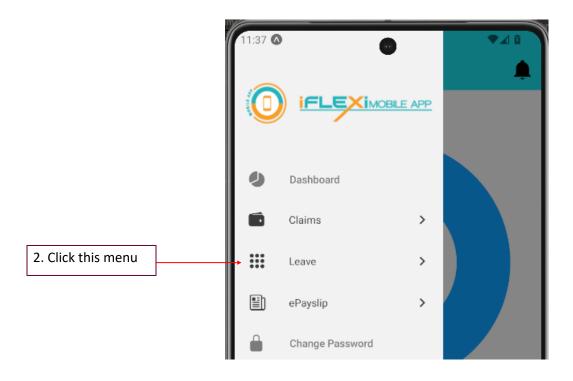

.0.1.0]

## Contents

| Login                                 |    |
|---------------------------------------|----|
| Dashboard                             |    |
| Change Password                       |    |
| How to Apply Leave?                   |    |
| How to Cancel Leave?                  |    |
| Check Leave Status                    | 14 |
| How to Approve/Resubmit/Reject Leave? | 16 |
| Approve One by One Leave Record       | 17 |
| Approve Leave by Batch                | 20 |
| Logout                                | 23 |

## Login



#### **Dashboard**

When login successfully, employee will redirect to "Dashboard":



# **Change Password**

If user change password through their mobile phone, this new password will reflected in ESS system too.





# **How to Apply Leave?**









15:19 🐵 °%ıl 💯



#### **Success Leave Request**

Leave application had been submit successfully

You will this message when apply leave successfully.

#### REP 2019-09-17 - 2019-09-17 (1 Days)

APSB0060 2019-09-11 status : PROGRESS

#### REP 2019-09-15 - 2019-09-15 (1 Days)

APSB0060 2019-09-11 status : PROGRESS

#### AL 2020-07-30 - 2020-07-30 (1 Days)

FLEXI 2020-07-28 status : RESUBMIT

#### AL 2020-07-01 - 2020-07-01 (1 Days)

APSB0060 2020-07-01 status : RESUBMIT

Your leave will appear on this screen and will be in "PENDING" status which show in yellow color.

#### AL 2020-10-30 - 2020-10-30 (1 Days)

APSB0060 2020-10-14 status : PENDING

#### AL 2019-09-30 - 2019-09-30 (1 Days)

APSB0060 2020-09-30 status : PENDING

<

Ξ

## **How to Cancel Leave?**





Step 2: Click on leav