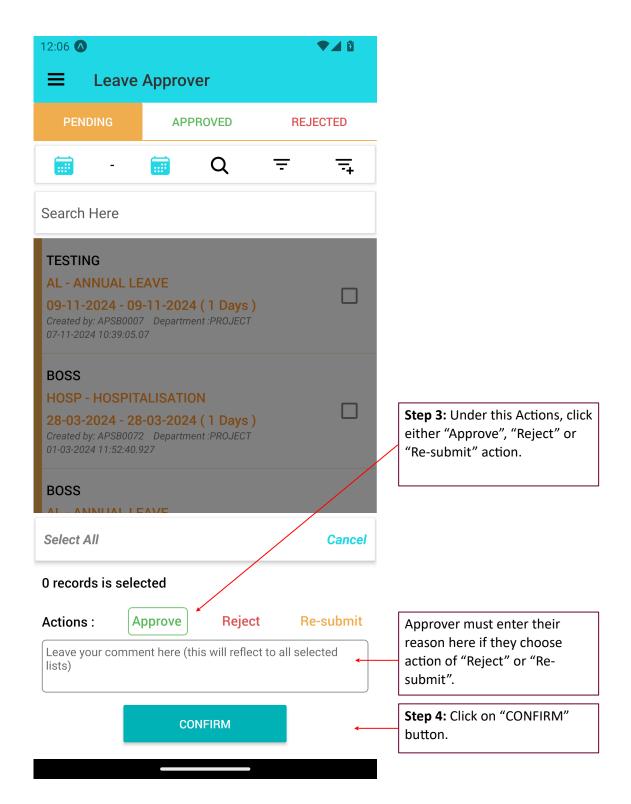

#### Approve One by One Leave Record

**Step 2:** Under "Action", click either "APPROVE", "REJECT" or "RE-SUBMIT" button.

You MUST enter your comment here if you choose "Re-Submit" or "Reject" action.

**Step 3:** Click on "Approve" button when you want to approve this leave application.