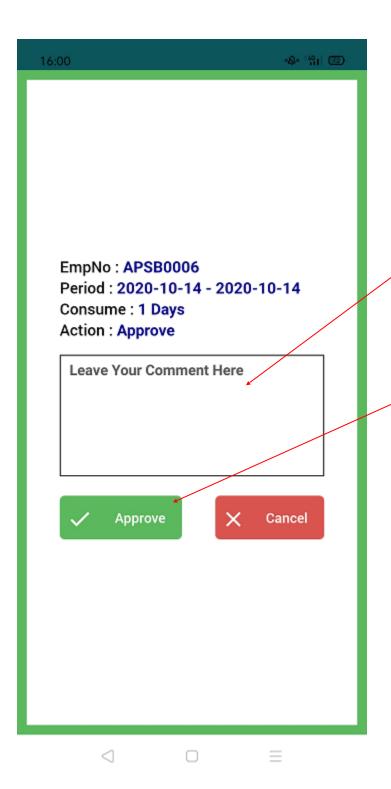

#### Approve One by One Leave Record

**Step 2:** Under "Action", click either "APPROVE", "REJECT" or "RE-SUBMIT" button.

You MUST enter your comment here if you choose "Re-Submit" or "Reject" action.

**Step 3:** Click on "Approve" button when you want to approve this leave application.