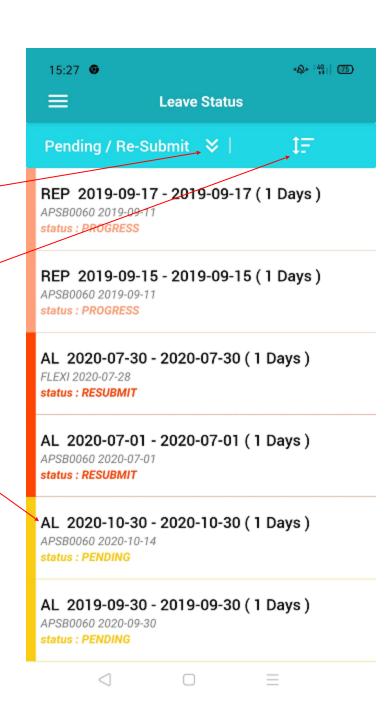

#### REP 2019-09-17 - 2019-09-17 (1 Days)

APSB0060 2019-09-11 status : PROGRESS

#### REP 2019-09-15 - 2019-09-15 (1 Days)

APSB0060 2019-09-11 status : PROGRESS

#### AL 2020-07-30 - 2020-07-30 (1 Days)

FLEXI 2020-07-28 status : RESUBMIT

#### AL 2020-07-01 - 2020-07-01 (1 Days)

APSB0060 2020-07-01 status : RESUBMIT

Your leave will appear on this screen and will be in "PENDING" status which show in yellow color.

#### AL 2020-10-30 - 2020-10-30 (1 Days)

APSB0060 2020-10-14 status : PENDING

#### AL 2019-09-30 - 2019-09-30 (1 Days)

APSB0060 2020-09-30 status : PENDING

<

Ξ

## **How to Cancel Leave?**

Step 2: Click on leave record which you want to cancel.

You can filter leave record according to leave status,

just click on this icon.

Click here to sort your

data.