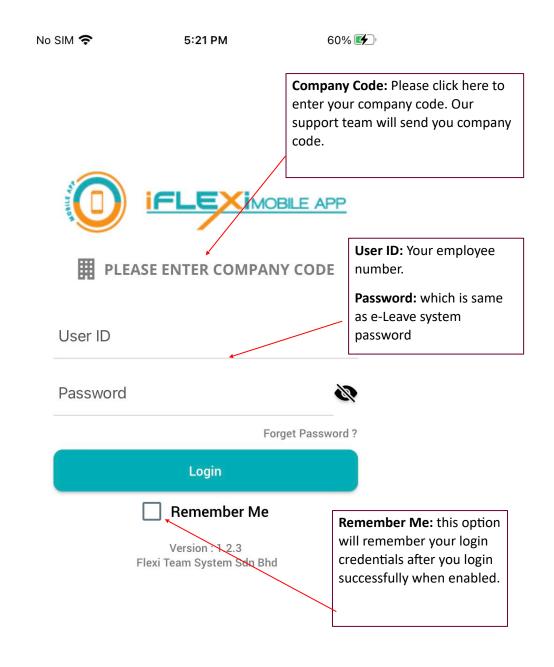

[Updated on 12-Dec-2024]

# [User Guide]

[e-Mobile Leave]



**APPROVER** 

[VERSION 2.0.1.0]

## Contents

| Login                                 |    |
|---------------------------------------|----|
| Dashboard                             |    |
| Change Password                       |    |
| How to Apply Leave?                   |    |
| How to Cancel Leave?                  |    |
| Check Leave Status                    | 14 |
| How to Approve/Resubmit/Reject Leave? | 16 |
| Approve One by One Leave Record       | 17 |
| Approve Leave by Batch                | 20 |
| Logout                                | 23 |

## Login



#### **Dashboard**

When login successfully, employee will redirect to "Dashboard":



# **Change Password**

If user change password through their mobile phone, this new password will reflected in ESS system too.





# **How to Apply Leave?**









15:19 🐵 °%ıl 💯



#### **Success Leave Request**

Leave application had been submit successfully

You will this message when apply leave successfully.

#### REP 2019-09-17 - 2019-09-17 (1 Days)

APSB0060 2019-09-11 status : PROGRESS

#### REP 2019-09-15 - 2019-09-15 (1 Days)

APSB0060 2019-09-11 status : PROGRESS

#### AL 2020-07-30 - 2020-07-30 (1 Days)

FLEXI 2020-07-28 status : RESUBMIT

#### AL 2020-07-01 - 2020-07-01 (1 Days)

APSB0060 2020-07-01 status : RESUBMIT

Your leave will appear on this screen and will be in "PENDING" status