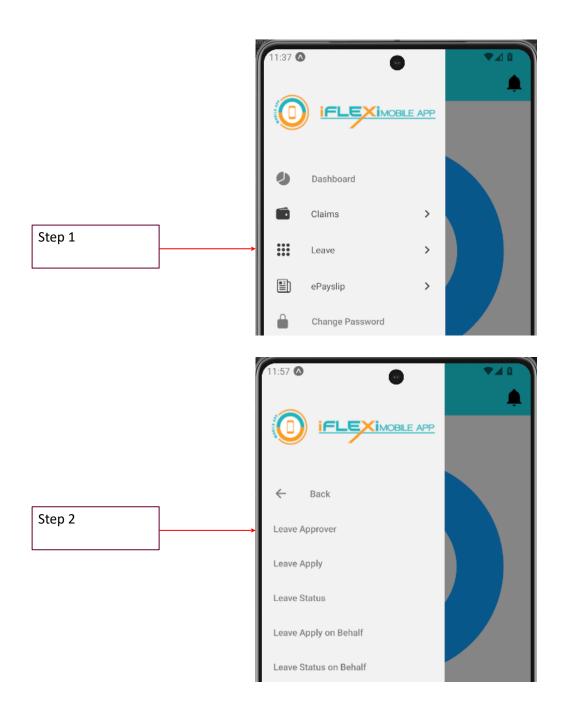

# How to Approve/Resubmit/Reject Leave?

#### Approve One by One Leave Record

**Step 2:** Under "Action", click either "APPROVE", "REJECT" or "RE-SUBMIT" button.

You MUST enter your comment here if you choose "Re-Submit" or "Reject" action.

**Step 3:** Click on "Approve" button when you want to approve this leave application.