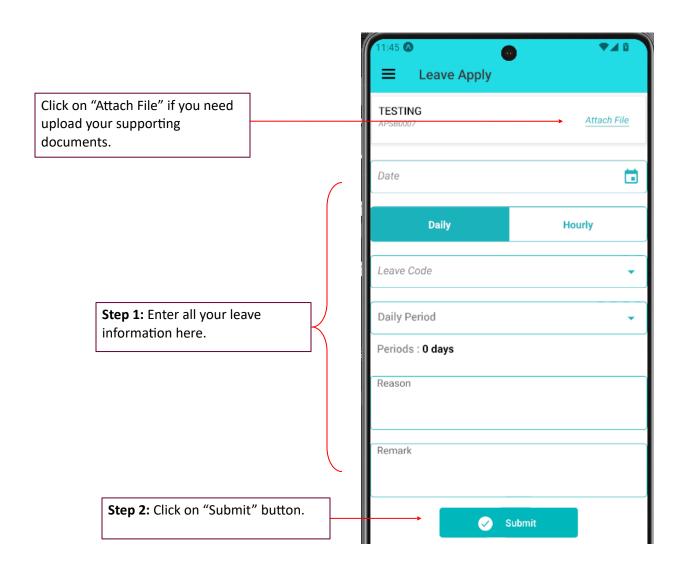

# **How to Apply Leave?**

15:19 🐵 °%ıl 💯

#### **Success Leave Request**

Leave application had been submit successfully

You will this message when apply leave successfully.