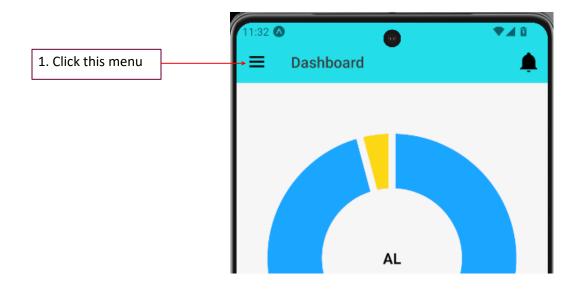

#### **Dashboard**

When login successfully, employee will redirect to "Dashboard":