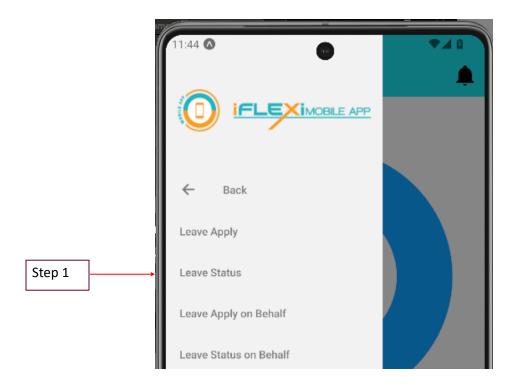

## **How to Cancel Leave?**

Step 2: Click on leave record which you want to cancel.

You can filter leave record according to leave status,

just click on this icon.

Click here to sort your

data.