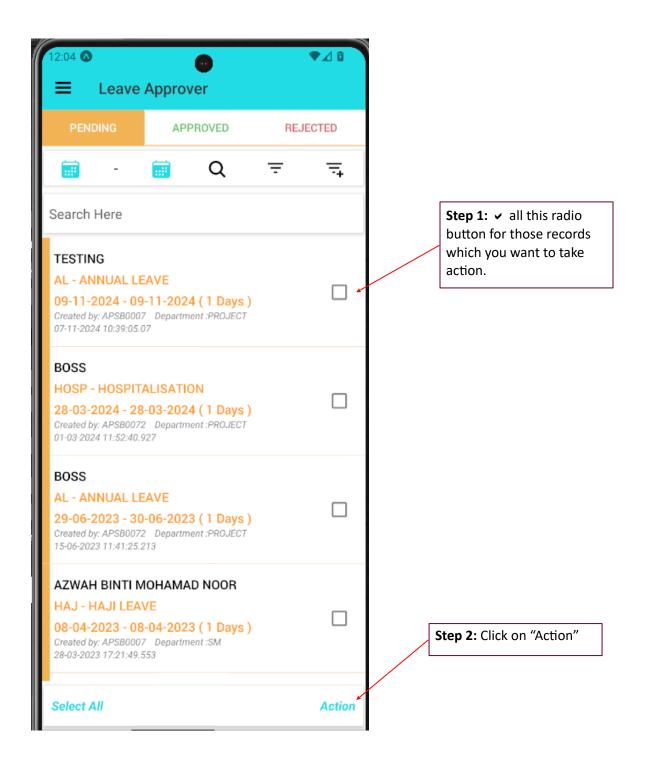

show in yellow color.

#### AL 2020-10-30 - 2020-10-30 (1 Days)

APSB0060 2020-10-14 status : PENDING

#### AL 2019-09-30 - 2019-09-30 (1 Days)

APSB0060 2020-09-30 status : PENDING

<

Ξ

## **How to Cancel Leave?**





Step 2: Click on leave record which you want to cancel.

You can filter leave record according to leave status,

just click on this icon.

Click here to sort your

data.



## **Check Leave Status**





# How to Approve/Resubmit/Reject Leave?



#### Approve One by One Leave Record





**Step 2:** Under "Action", click either "APPROVE", "REJECT" or "RE-SUBMIT" button.



You MUST enter your comment here if you choose "Re-Submit" or "Reject" action.

**Step 3:** Click on "Approve" button when you want to approve this leave application.

#### **Approve Leave by Batch**







# Logout



Click this icon to logout from mobile apps.