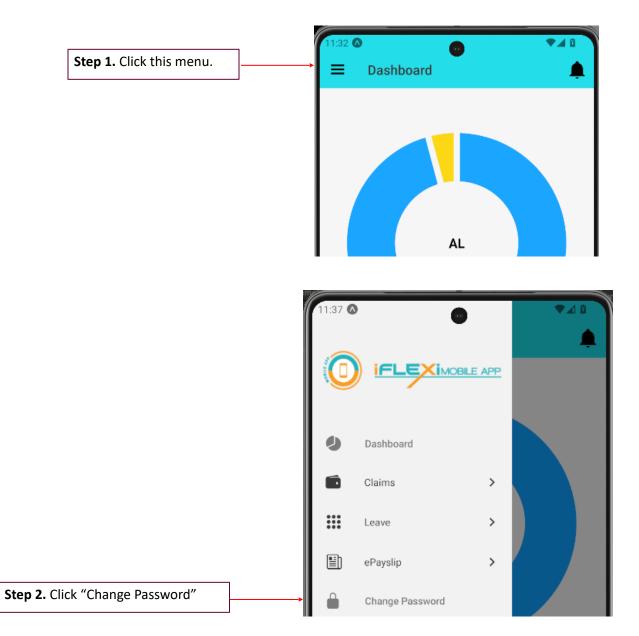

# **Change Password**

If user change password through their mobile phone, this new password will reflected in ESS system too.