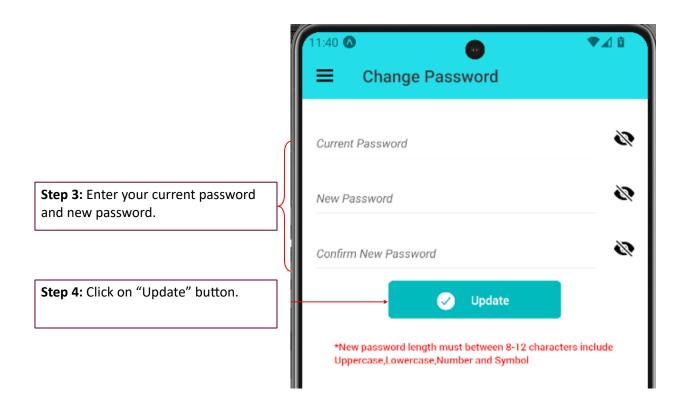

# **Change Password**

If user change password through their mobile phone, this new password will reflected in ESS system too.