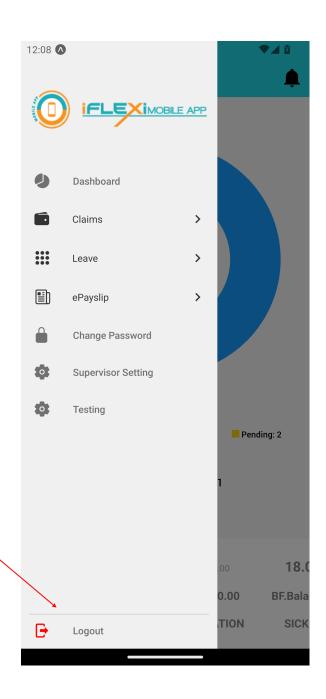

color.

#### AL 2020-10-30 - 2020-10-30 (1 Days)

APSB0060 2020-10-14 status : PENDING

#### AL 2019-09-30 - 2019-09-30 (1 Days)

APSB0060 2020-09-30 status : PENDING

<

Ξ

## **How to Cancel Leave?**





Step 2: Click on leave record which you want to cancel.

You can filter leave record according to leave status,

just click on this icon.

Click here to sort your

data.



## **Check Leave Status**





# How to Approve/Resubmit/Reject Leave?



#### Approve One by One Leave Record





**Step 2:** Under "Action", click either "APPROVE", "REJECT" or "RE-SUBMIT" button.



You MUST enter your comment here if you choose "Re-Submit" or "Reject" action.

**Step 3:** Click on "Approve" button when you want to approve this leave application.

#### **Approve Leave by Batch**







# Logout



Click this icon to logout from mobile apps.