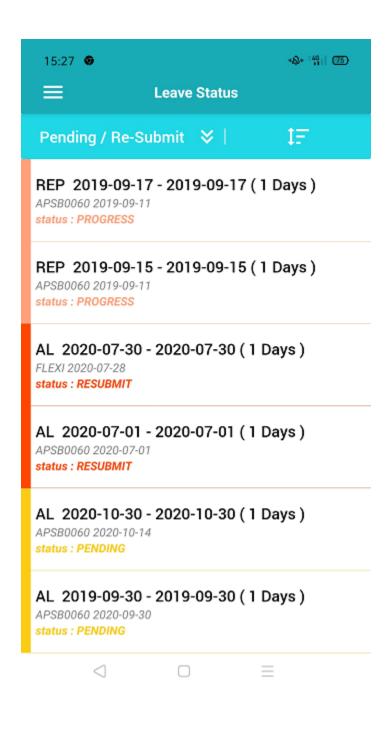

#### REP 2019-09-17 - 2019-09-17 (1 Days)

APSB0060 2019-09-11 status : PROGRESS

#### REP 2019-09-15 - 2019-09-15 (1 Days)

APSB0060 2019-09-11 status : PROGRESS

#### AL 2020-07-30 - 2020-07-30 (1 Days)

FLEXI 2020-07-28 status : RESUBMIT

#### AL 2020-07-01 - 2020-07-01 (1 Days)

APSB0060 2020-07-01 status : RESUBMIT

Your leave will appear on this screen and will be in "PENDING" status which show in yellow color.

#### AL 2020-10-30 - 2020-10-30 (1 Days)

APSB0060 2020-10-14 status : PENDING

#### AL 2019-09-30 - 2019-09-30 (1 Days)

APSB0060 2020-09-30 status : PENDING

<

Ξ