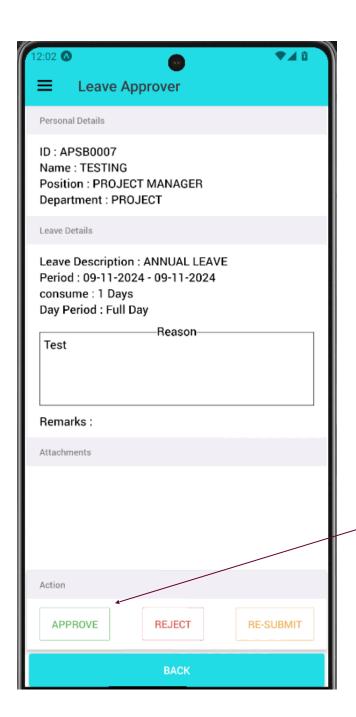

#### Approve One by One Leave Record

**Step 2:** Under "Action", click either "APPROVE", "REJECT" or "RE-SUBMIT" button.

You MUST enter your comment here if you choose "Re-Submit" or "Reject" action.

**Step 3:** Click on "Approve" button when you want to approve this leave application.