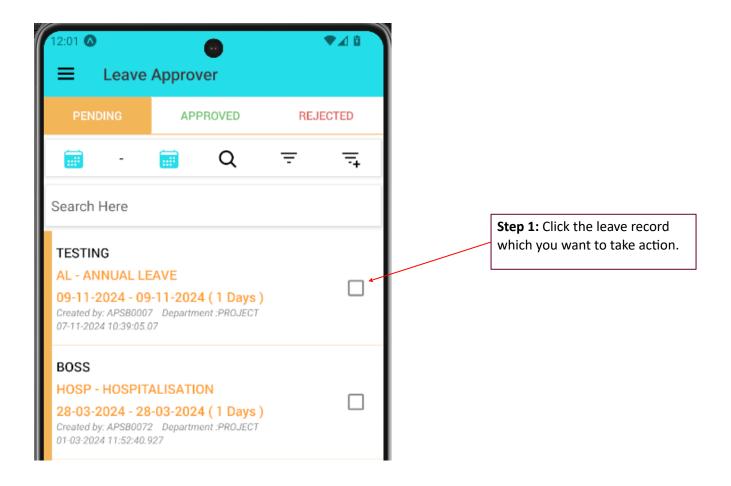

#### Approve One by One Leave Record

**Step 2:** Under "Action", click either "APPROVE", "REJECT" or "RE-SUBMIT" button.

You MUST enter your comment here if you choose "Re-Submit" or "Reject" action.

**Step 3:** Click on "Approve" button when you want to approve this leave application.