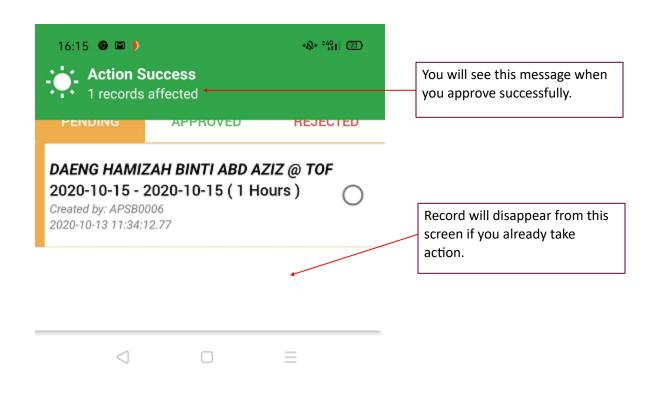

#### Approve One by One Leave Record

**Step 2:** Under "Action", click either "APPROVE", "REJECT" or "RE-SUBMIT" button.

You MUST enter your comment here if you choose "Re-Submit" or "Reject" action.

**Step 3:** Click on "Approve" button when you want to approve this leave application.